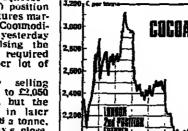

|

#### Financial Times Thursday December 15 1977

Wet harvest still

taking its toll

#### FARMING AND RAW MATERIALS NZ wool Move to avert new cocoa 'floor' market supply 'squeeze' price cut

Mr. Clarke said the market to trading days in which to clear market. The pressure of the production in the lower producting in the lower production in the lower production in

Camerouns cocoa is due to arrive Confusion still surrounds the beans. pipelinc, he added. Reuter



## Dearer coffee forecast

<text><text><text><text><text><text><text><text><text><text><text><text><text><text><text><text><text><text>

CEREALS SEED SUPPLY

his own country's crop estimate on Tuesday. Sr. Richardo Falla ably be among spring barley Caceres, director of the official ably be among spring barley El Salvador coffee company, said that all the Central American and Mexican region could be suffering puor barvests because of adverse weather conditions. But Costa Rica announced yes, terday that it does not expect a and Mexico said it was still foo

Full Costa Rica announced yes. there would prohably be have to be pretty desperate some shortages of popular types before the seed trade would ask hectares had been sown with a significant decline in its crop, and Mexico said it was sti